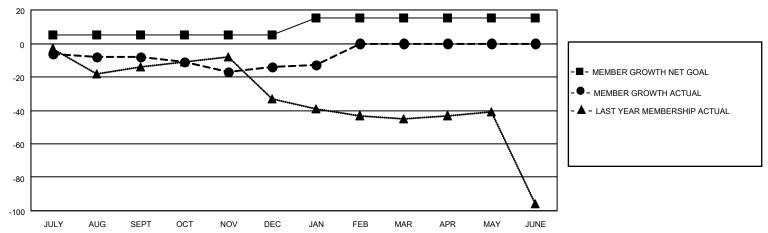

#### GOALS AND ACTUAL MEMBERS CUMULATIVE

| DROPPED CLUBS: 0 |    | 10 CLUBS OF 22 ADDED 1 OR<br>MORE NEW MEMBERS | GENDER DISTRIBUTION                |              |  |
|------------------|----|-----------------------------------------------|------------------------------------|--------------|--|
|                  |    | MORE NEW MEMBERS                              | MALE                               | 331 (62.93%) |  |
|                  |    |                                               | FEMALE                             | 195 (37.07%) |  |
| DROPPED MEMBERS  |    |                                               | NON BINARY                         | 0 (0.00%)    |  |
|                  | •  |                                               | PREFER NOT TO ANSWER               | 0 (0.00%)    |  |
| DECEASED         | 8  |                                               |                                    |              |  |
| CLUB CANCELLED   | 0  | CLICK HERE FOR CUMULATIVE                     | TOTAL FAMILY UNIT MEMBERS          | 102          |  |
| OTHER            | 23 | MEMBERSHIP DATA                               |                                    |              |  |
| TOTAL            | 31 |                                               | FAMILY MEMBERS PAYING HALF DUES 52 |              |  |
|                  |    |                                               |                                    |              |  |